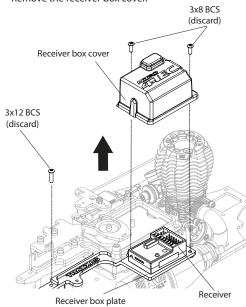

## Nitro 4-Tec

Remove the 3x8 BCS (2) and 3x12 BCS (1) and discard. Remove the receiver box cover.

**Note:** After removal of the receiver box cover, carefully lift and move the receiver and wiring to allow installation of the Expander mount over the receiver box plate.