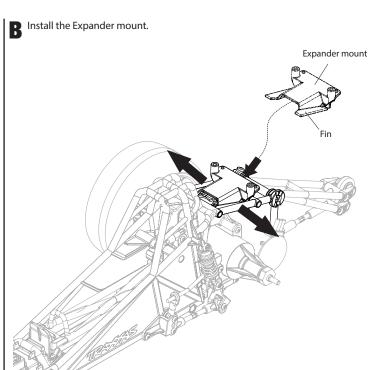

## **B** Install the Expander mount.

**Note:** Once the Expander mount is installed, reposition the receiver box and wiring on the Expander mount.

Replace the receiver box cover.

If you have questions or need technical assistance, call Traxxas at