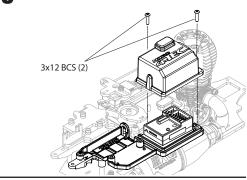

## **B** Install the Expander mount.

**Note:** Once the Expander mount is installed, reposition the receiver box and wiring on the Expander mount.

Replace the receiver box cover.

If you have questions or need technical assistance, call Traxxas at