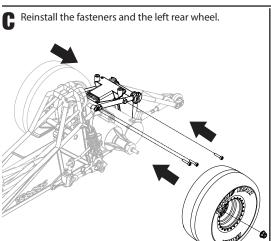

## Nitro 4-Tec

Remove the 3x8 BCS (2) and 3x12 BCS (1) and discard. Remove the receiver box cover.

**Note:** After removal of the receiver box cover, carefully lift and move the receiver and wiring to allow installation of the Expander mount over the receiver box plate.