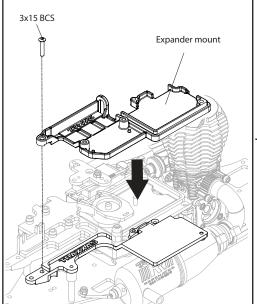

## **B** Install the Expander mount.

**Note:** Once the Expander mount is installed, reposition the receiver box and wiring on the Expander mount.

Replace the receiver box cover.

If you have questions or need technical assistance, call Traxxas at