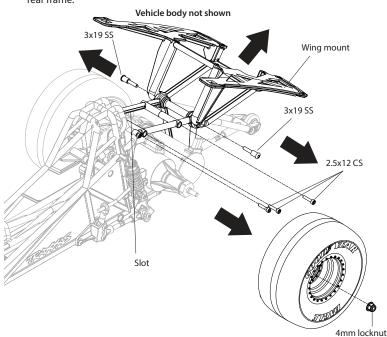

Visite la página TRAXXAS.com/manuals para descargar el instructiones en su idioma.

Auf TRAXXAS.com/manuals können Sie anleitung in Ihrer Sprache downloaden.

Covers Part #6558

## **Expander Mount Installation Instructions**

Use this kit part for the Funny Car:



Use this kit part for the Nitro 4-Tec:



## Funny Car













## Nitro 4-Tec

Remove the 3x8 BCS (2) and 3x12 BCS (1) and discard. Remove the receiver box cover.



**Note:** After removal of the receiver box cover, carefully lift and move the receiver and wiring to allow installation of the Expander mount over the receiver box plate.

## **B** Install the Expander mount.



**Note:** Once the Expander mount is installed, reposition the receiver box and wiring on the Expander mount.

Replace the receiver box cover.





If you have questions or need technical assistance, call Traxxas at

1-888-TRAXXAS

(1-888-872-9927) (U.S. residents only)