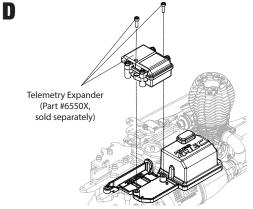

## **B** Install the Expander mount.

**Note:** Once the Expander mount is installed, reposition the receiver box and wiring on the Expander mount.

Replace the receiver box cover.

If you have questions or need technical assistance, call Traxxas at